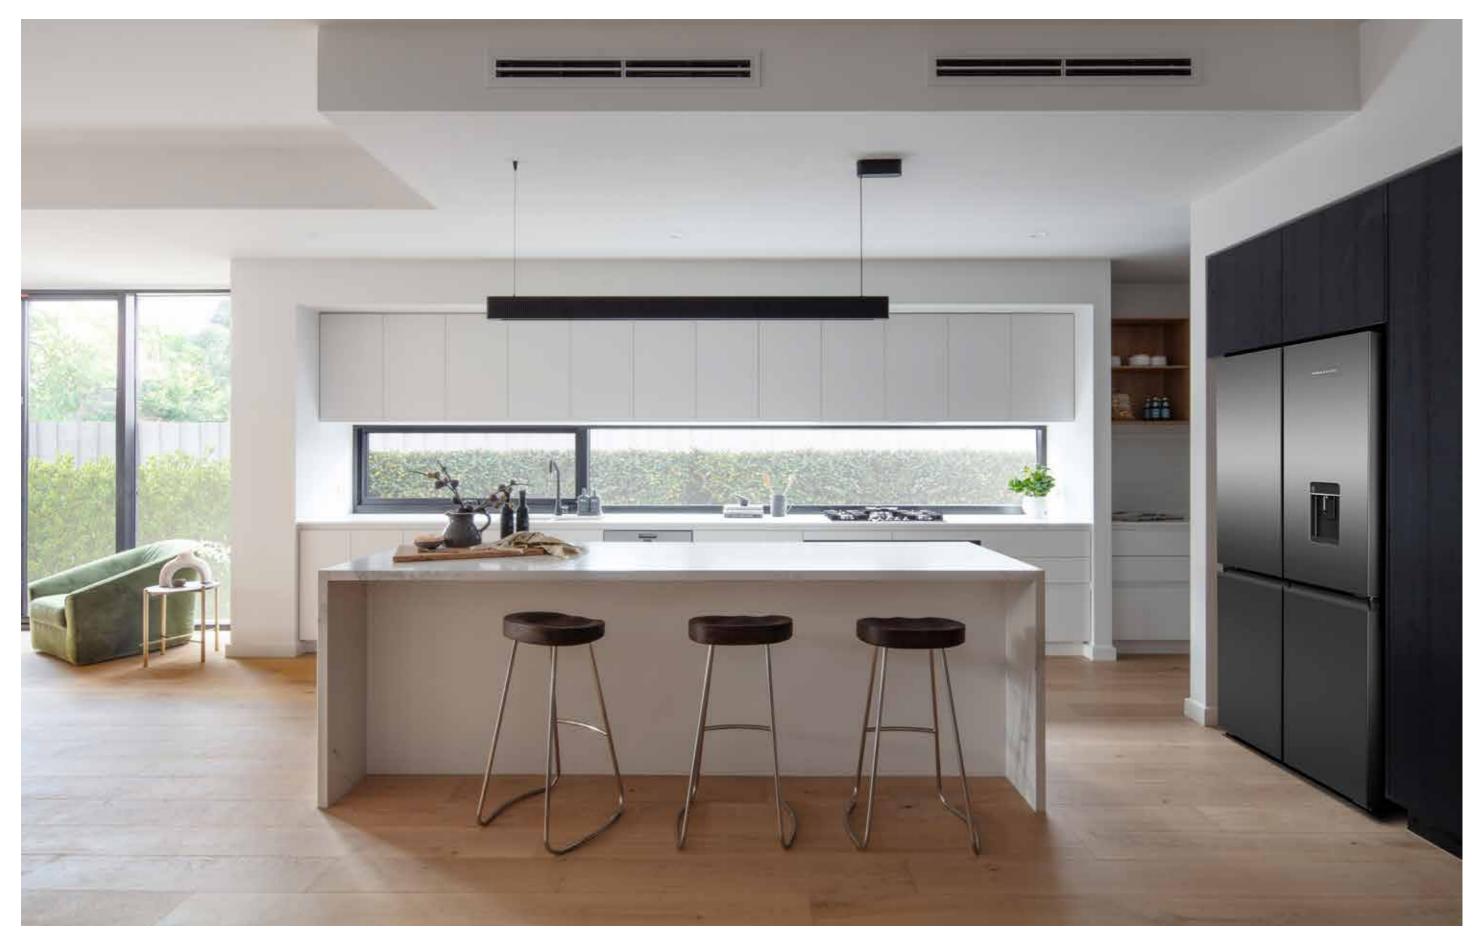

#### HIGHLIGHT FEATURES

Dulux wash and wear paint

Caesarstone benchtops throughout

Miele oven and cooktop

Reverse-cycle zoned heating and cooling

High-end hardware for doors, cabinetry and tapware

By intricately intertwining form and function, interior design goes beyond the aesthetic; it ignites emotions, fosters a deep sense of belonging, and transforms ordinary spaces into sanctuaries.